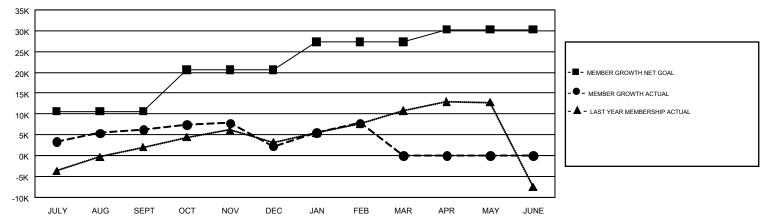

## REPORT DOES NOT INCLUDE CLUBS IN UNDISTRICTED AREAS.

|               | Club          | 98          |               | Members RESULTS FOR 2018-2019 |                           |                         |                                                    |  |
|---------------|---------------|-------------|---------------|-------------------------------|---------------------------|-------------------------|----------------------------------------------------|--|
|               | RESULTS FOR   | R 2018-2019 |               |                               |                           |                         |                                                    |  |
| QUARTER       | NEW CLUB GOAL | NEW CLUBS   | DROPPED CLUBS | QUARTER                       | MEMBER GROWTH NET<br>GOAL | MEMBER GROWTH<br>ACTUAL | DROPPED<br>MEMBERS ACTUAL<br>(including transfers) |  |
| JULY/AUG/SEPT | 76            | 48          | 66            | JULY/AUG/SEPT                 | 10,669                    | 14,618                  | 7,254                                              |  |
| OCT/NOV/DEC   | 92            | 28          | 60            | OCT/NOV/DEC                   | 9,925                     | 7,655                   | 11,272                                             |  |
| JAN/FEB/MAR   | 53            | 27          | 13            | JAN/FEB/MAR                   | 6,689                     | 8,519                   | 2,489                                              |  |
| APR/MAY/JUNE  | 44            | 0           | 0             | APR/MAY/JUNE                  | 2,984                     | 0                       | 0                                                  |  |

### GOALS AND ACTUAL MEMBERS CUMULATIVE

| DROPPED CLUBS: 139  DROPPED MEMBERS                         |        | 5,398 CLUBS OF 8,917 ADDED 1 OR<br>MORE NEW MEMBERS | GENDER DISTRIBUTION  MALE 227,715 (70.18%)  FEMALE 96,741 (29.82%) |  |        |
|-------------------------------------------------------------|--------|-----------------------------------------------------|--------------------------------------------------------------------|--|--------|
| DECEASED                                                    | 917    | CLICK HERE FOR CUMULATIVE                           | TOTAL FAMILY UNIT MEMBERS                                          |  | 73,439 |
| CLUB CANCELLED         1,173           OTHER         18,924 |        | MEMBERSHIP DATA                                     |                                                                    |  |        |
|                                                             |        |                                                     | FAMILY MEMBERS PAYING HALF                                         |  | 41,606 |
| TOTAL                                                       | 21,014 |                                                     | DUES                                                               |  |        |