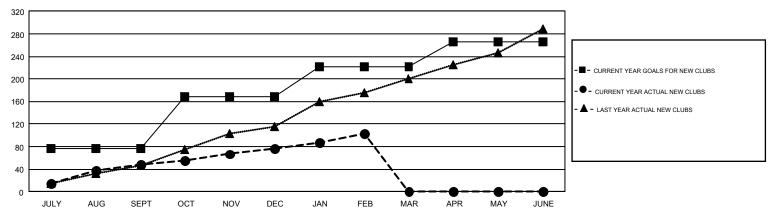

## REPORT DOES NOT INCLUDE CLUBS IN UNDISTRICTED AREAS.

|               | Club          | 98          |               | Members RESULTS FOR 2018-2019 |                           |                         |                                                    |  |
|---------------|---------------|-------------|---------------|-------------------------------|---------------------------|-------------------------|----------------------------------------------------|--|
|               | RESULTS FOR   | R 2018-2019 |               |                               |                           |                         |                                                    |  |
| QUARTER       | NEW CLUB GOAL | NEW CLUBS   | DROPPED CLUBS | QUARTER                       | MEMBER GROWTH NET<br>GOAL | MEMBER GROWTH<br>ACTUAL | DROPPED<br>MEMBERS ACTUAL<br>(including transfers) |  |
| JULY/AUG/SEPT | 76            | 48          | 66            | JULY/AUG/SEPT                 | 10,669                    | 14,618                  | 7,254                                              |  |
| OCT/NOV/DEC   | 92            | 28          | 60            | OCT/NOV/DEC                   | 9,925                     | 7,655                   | 11,272                                             |  |
| JAN/FEB/MAR   | 53            | 27          | 13            | JAN/FEB/MAR                   | 6,689                     | 8,519                   | 2,489                                              |  |
| APR/MAY/JUNE  | 44            | 0           | 0             | APR/MAY/JUNE                  | 2,984                     | 0                       | 0                                                  |  |

#### GOALS AND ACTUAL NEW CLUBS CUMULATIVE